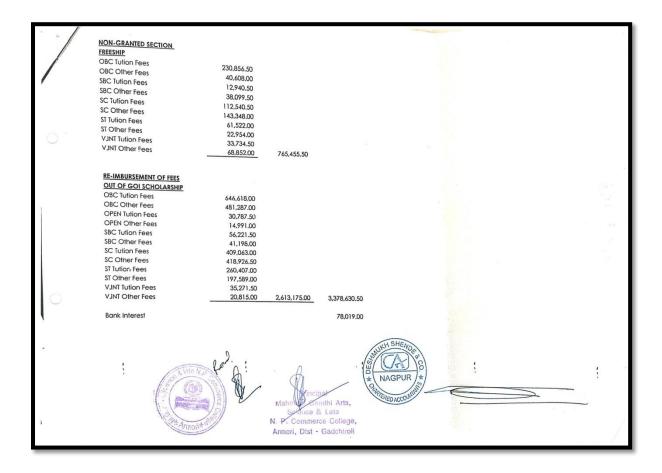

## Categorization of the Scholarship

### Students benefited by scholarships and freeships provided by the Government

### Financial Year 2020-21

| SrNo. | Category       | TC 11    | G. 1    | T + 1      | Student |
|-------|----------------|----------|---------|------------|---------|
|       | category       | College  | Student | Total      |         |
|       |                | Amount   | Amount  | Sanctioned | count   |
|       | OBC            |          |         | Amount     | 110     |
| 1.    |                | 1549700  | 260507  | 1810207    | 118     |
| 2.    | SCHOLARSHIP    | 2051615  |         | 200000 5   | 10      |
|       | OBC FREESHIP   | 285464.5 | 15524   | 300988.5   | 18      |
| 3.    | SBC            | 143375.5 | 32698   | 176073.5   | 15      |
|       | SCHOLARSHIP    |          |         |            |         |
| 4.    | SBC FREESHIP   | 55369    | 4816    | 60185      | 05      |
| 5.    | SC SCHOLARSHIP | 1002079  | 197236  | 1199315    | 42      |
| 6.    | SC FREESHIP    | 273801   | 7602    | 281403     | 07      |
| 7.    | ST SCHOLARSHIP | 722345   | 122377  | 844722     | 31      |
| 8.    | ST FREESHIP    | 99319    | 37989   | 137308     | 41      |
| 9.    | VJNT           | 76449    | 28671   | 105120     | 13      |
| ۶.    | SCHOLARSHIP    |          |         |            |         |
| 10.   | VJNT FREESHIP  | 120136.5 | 4641    | 124777.5   | 05      |
| 11.   | EBC            | 50178.5  | 7456    | 57634.5    | 09      |
| 11.   | SCHOLARSHIP    |          |         |            |         |
| 12.   | CENTRAL        | -        | 330000  | 330000     | 33      |
|       | SECTOR         |          |         |            |         |
|       | SCHOLARSHIP    |          |         |            |         |
| 13.   | PTC            | 2380     | 11600   | 13980      | 14      |
| 14.   | STC            | 3060     | 14320   | 17380      | 18      |